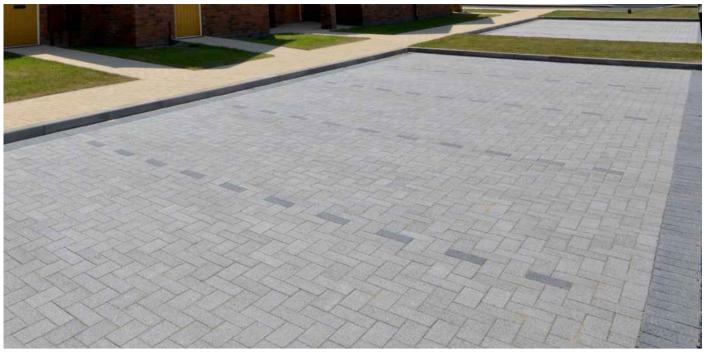

PAVING TYPE A (PARKING AND ROAD SURFACING) PARKING BAYS DEFINED WITH LIGHTER COLOURED BLOCK

GRANITE AGGRIGATE PAVING AND TEXTURED KERBS TYPE B (PEDESTRIAN AREAS)

| PLAN SYMBOL & HATCH KEY |                                                                                                                                                                                                      |
|-------------------------|------------------------------------------------------------------------------------------------------------------------------------------------------------------------------------------------------|
|                         | GREY HATCHED AREA OF TYPE<br>"A" PAVED AREAS, RE-LEVELLED<br>AND REGULARISED. DESIGNED<br>TO WITHSTAND HEAVY<br>VEHICULAR TRAFFIC<br>PARKING BAYS DE-MARKED WITH<br>LIGHTER COLOURED PAVER<br>BLOCKS |
|                         | YELLOW HATCHED AREA OF TYPE<br>"B" PAVED AREAS DESIGNED FOR<br>PEDESTRIAN ACCESS AREAS<br>WHERE LEVELS ARE BUILT UP TO<br>MEET BUILDING LEVEL ACCESS<br>AND CONCRETE EFFECT KERBS                    |
|                         | NEW "EVERGREEN" TREE &<br>SHRUB LOCATIONS, SPECIES TO<br>BE AGREED, IN LARGE TREE<br>PLANTING STREET FURNITURE/<br>CONTAINERS                                                                        |
|                         | BLACK COLOURED METAL<br>BOLLARDS (WITH COLOUR BAND)<br>1 METER TALL                                                                                                                                  |
|                         | NEW GRATED THRESHOLD DRAIN<br>AT LEVEL ACCESS TO BUILDING                                                                                                                                            |
|                         | NEW BICYCLE HOOP STANDS                                                                                                                                                                              |
| ~~~~~                   | DENOTES EXISTING DROP-KERB                                                                                                                                                                           |