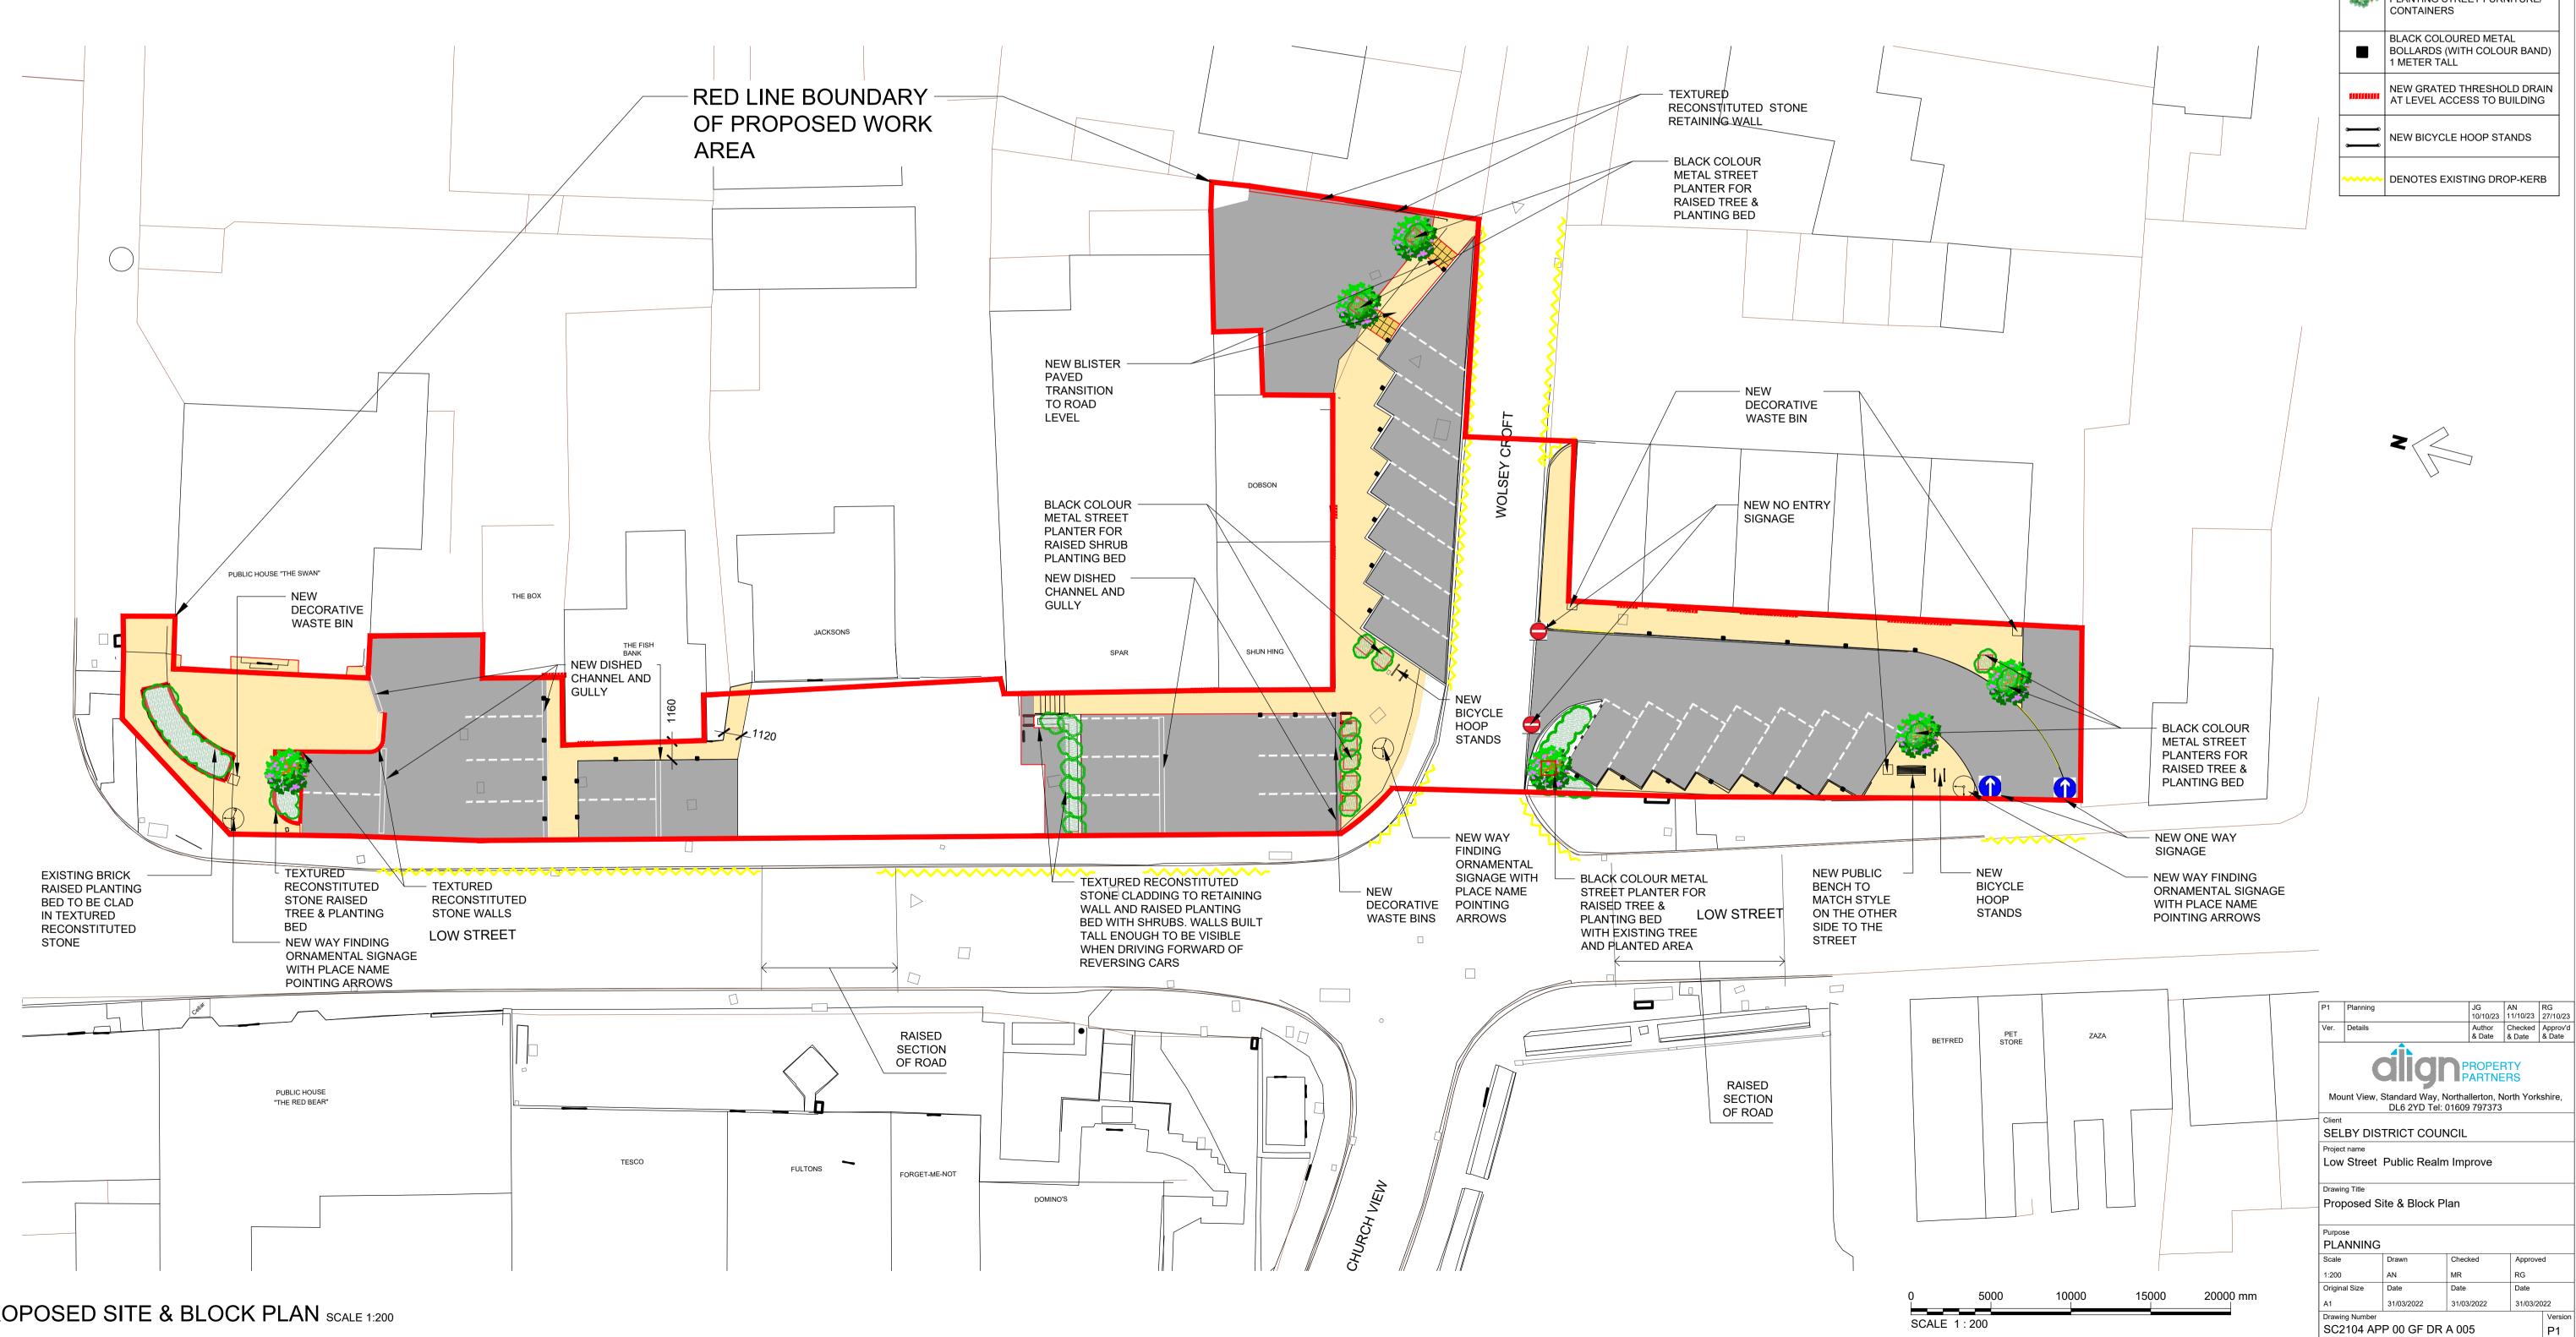

## PROPOSED SITE & BLOCK PLAN SCALE 1:200

BLACK COLOUR METAL STREET PLANTERS

APPENDIX A

STYLE OF SQUARE BLACK COLOURED METAL BOLLARDS

Notes

This Drawing is an instrument of service and shall remain the property of Align Property Partners Ltd copyright o. It may not be reproduced or copied in any form. It shall not be used for the construction, enlargement or alteration of a building or area other than the said project without the authorisation of the issuing office. Contractors shall verify and be responsible for all dimensions and conditions and shall report any discrepancies to the issuing office before proceeding with any work. Drawings shall not be scaled.

| PLAN SYMBOL & HATCH KEY |                                                                                                                                                                                                      |
|-------------------------|------------------------------------------------------------------------------------------------------------------------------------------------------------------------------------------------------|
|                         | GREY HATCHED AREA OF TYPE<br>"A" PAVED AREAS, RE-LEVELLED<br>AND REGULARISED. DESIGNED<br>TO WITHSTAND HEAVY<br>VEHICULAR TRAFFIC<br>PARKING BAYS DE-MARKED WITH<br>LIGHTER COLOURED PAVER<br>BLOCKS |
|                         | YELLOW HATCHED AREA OF TYPE<br>"B" PAVED AREAS DESIGNED FOR<br>PEDESTRIAN ACCESS AREAS<br>WHERE LEVELS ARE BUILT UP TO<br>MEET BUILDING LEVEL ACCESS<br>AND CONCRETE EFFECT KERBS                    |
|                         | NEW "EVERGREEN" TREE &<br>SHRUB LOCATIONS, SPECIES TO<br>BE AGREED, IN LARGE TREE<br>PLANTING STREET FURNITURE/<br>CONTAINERS                                                                        |
|                         | BLACK COLOURED METAL<br>BOLLARDS (WITH COLOUR BAND)<br>1 METER TALL                                                                                                                                  |
|                         | NEW GRATED THRESHOLD DRAIN<br>AT LEVEL ACCESS TO BUILDING                                                                                                                                            |
|                         | NEW BICYCLE HOOP STANDS                                                                                                                                                                              |
| ~~~~~                   | DENOTES EXISTING DROP-KERB                                                                                                                                                                           |

SC2104 APP 00 GF DR A 005