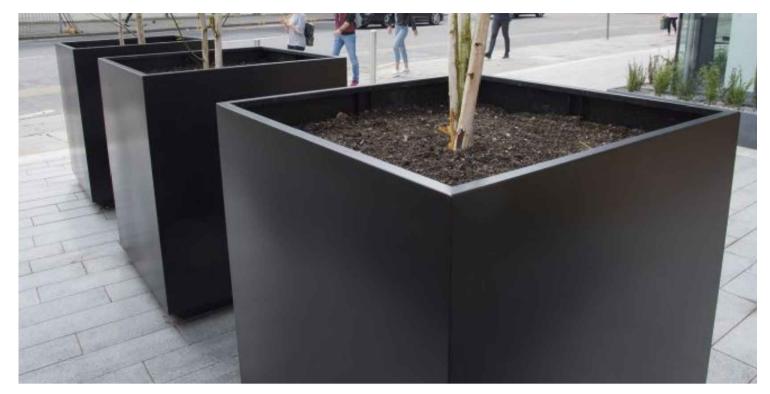

## PROPOSED SITE & BLOCK PLAN SCALE 1:200

BLACK COLOUR METAL STREET PLANTERS

APPENDIX A

STYLE OF SQUARE BLACK COLOURED METAL BOLLARDS

Notes

This Drawing is an instrument of service and shall remain the property of Align Property Partners Ltd copyright o. It may not be reproduced or copied in any form. It shall not be used for the construction, enlargement or alteration of a building or area other than the said project without the authorisation of the issuing office. Contractors shall verify and be responsible for all dimensions and conditions and shall report any discrepancies to the issuing office before proceeding with any work. Drawings shall not be scaled.

| PLAN SYMBOL & HATCH KEY |                                                                                                                                                                                                      |
|-------------------------|------------------------------------------------------------------------------------------------------------------------------------------------------------------------------------------------------|
|                         | GREY HATCHED AREA OF TYPE<br>"A" PAVED AREAS, RE-LEVELLED<br>AND REGULARISED. DESIGNED<br>TO WITHSTAND HEAVY<br>VEHICULAR TRAFFIC<br>PARKING BAYS DE-MARKED WITH<br>LIGHTER COLOURED PAVER<br>BLOCKS |
|                         | YELLOW HATCHED AREA OF TYPE<br>"B" PAVED AREAS DESIGNED FOR<br>PEDESTRIAN ACCESS AREAS<br>WHERE LEVELS ARE BUILT UP TO<br>MEET BUILDING LEVEL ACCESS<br>AND CONCRETE EFFECT KERBS                    |
|                         | NEW "EVERGREEN" TREE &<br>SHRUB LOCATIONS, SPECIES TO<br>BE AGREED, IN LARGE TREE<br>PLANTING STREET FURNITURE/<br>CONTAINERS                                                                        |
|                         | BLACK COLOURED METAL<br>BOLLARDS (WITH COLOUR BAND)<br>1 METER TALL                                                                                                                                  |
|                         | NEW GRATED THRESHOLD DRAIN<br>AT LEVEL ACCESS TO BUILDING                                                                                                                                            |
|                         | NEW BICYCLE HOOP STANDS                                                                                                                                                                              |
| ~~~~~                   | DENOTES EXISTING DROP-KERB                                                                                                                                                                           |