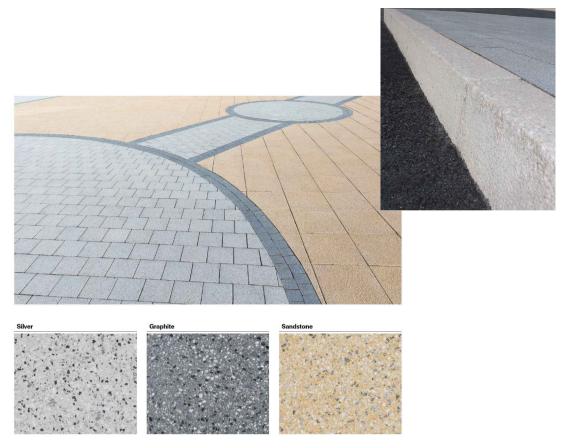

PAVING TYPE A (PARKING AND ROAD SURFACING) PARKING BAYS DEFINED WITH LIGHTER COLOURED BLOCK

GRANITE AGGRIGATE PAVING AND TEXTURED KERBS TYPE B (PEDESTRIAN AREAS)